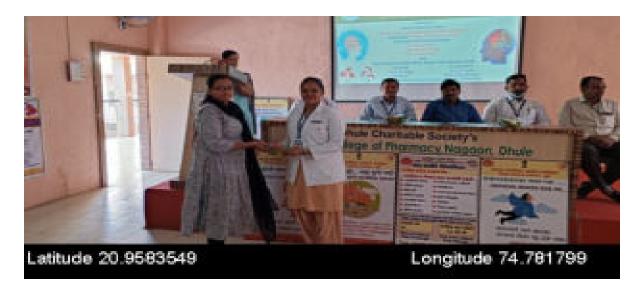

## Report on Guest Lecture on Mental Stress Management and

#### Sickle Cell Anemia

**Date:** 17/02/2023

Venue: DCS's A.R.A. College of Pharmacy.

**No of Participants: 26** 

#### Introduction

DCS's A.R. A. College of Pharmacy organized an enlightening guest lecture on mental stress management and Sickle Cell Anemia to enhance students' knowledge and awareness about two significant health-related topics. The guest lecture aimed to equip students with essential information on coping with stress and understanding the medical aspects of Sickle Cell Anemia, enabling them to become informed and empathetic healthcare professionals.

### **Guest Speakers**

Mental Stress Management: Dr. Jagdish Zire, delivered the lecture on managing mental stress effectively.

Sickle Cell Anemia: Dr. Gunjal, shared valuable insights about the genetic disorder.