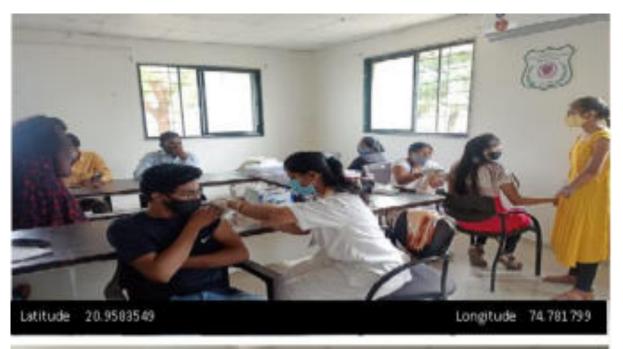

# Report on Women's Day Celebration at DCS's A.R. A. College of Pharmacy

Event Detail: Women's Day Celebration

**Date:** 08/03/2023

No of Participants: 21

#### Introduction

International Women's Day, celebrated annually on March 8th, honors the social, economic, cultural, and political achievements of women worldwide. DCS's A.R. A. College of Pharmacy organized a grand Women's Day celebration to commemorate the indomitable spirit of women and to promote gender equality and women's empowerment within the academic community.