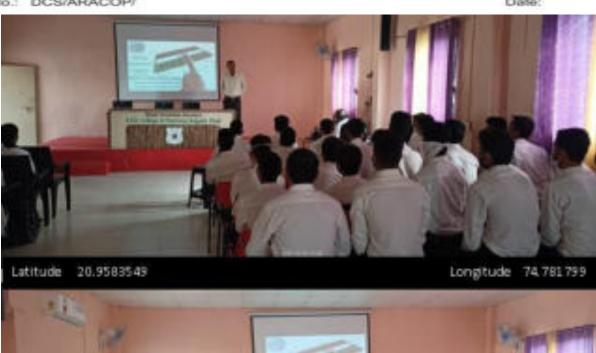

## Report on Guest Lecture on Mental Stress Management and

#### Sickle Cell Anemia

**Date:** 17/02/2023

Venue: DCS's A.R.A. College of Pharmacy.

**No of Participants: 26** 

#### Introduction

DCS's A.R. A. College of Pharmacy organized an enlightening guest lecture on mental stress management and Sickle Cell Anemia to enhance students' knowledge and awareness about two significant health-related topics. The guest lecture aimed to equip students with essential information on coping with stress and understanding the medical aspects of Sickle Cell Anemia, enabling them to become informed and empathetic healthcare professionals.