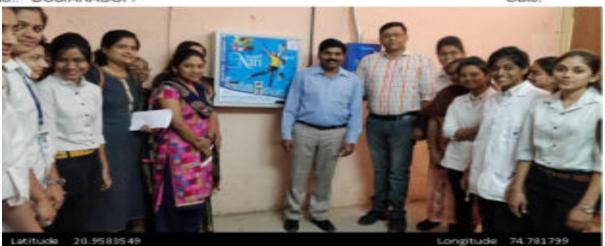

# Report on Women's Day Celebration at DCS's A.R. A. College of Pharmacy

Event Detail: Women's Day Celebration

**Date:** 08/03/2023

No of Participants: 21

#### Introduction

International Women's Day, celebrated annually on March 8th, honors the social, economic, cultural, and political achievements of women worldwide. DCS's A.R. A. College of Pharmacy organized a grand Women's Day celebration to commemorate the indomitable spirit of women and to promote gender equality and women's empowerment within the academic community.

#### **Objective**

The Women's Day celebration aimed to acknowledge the contributions of women in various fields, foster gender inclusivity, and inspire women to strive for excellence and break barriers. It provided a platform to discuss gender-related issues and promote an environment of mutual respect and support for women's aspirations.

#### **Event Highlights**

Inauguration and Welcome Address

The event commenced with an inspiring welcome address by the college principal, highlighting the importance of celebrating women's achievements and advocating for gender equality. He emphasized the college's commitment to creating an inclusive and empowering environment for all students and staff.