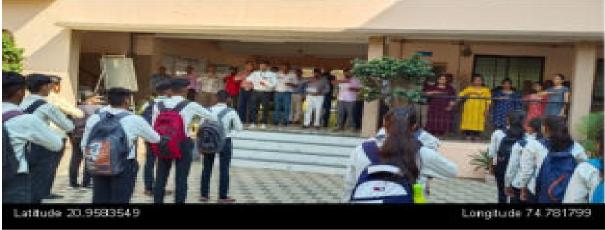

# Report on Women's Day Celebration at DCS's A.R. A. College of Pharmacy

Event Detail: Women's Day Celebration

**Date:** 08/03/2023

No of Participants: 21

#### Introduction

International Women's Day, celebrated annually on March 8th, honors the social, economic, cultural, and political achievements of women worldwide. DCS's A.R. A. College of Pharmacy organized a grand Women's Day celebration to commemorate the indomitable spirit of women and to promote gender equality and women's empowerment within the academic community.

#### **Event Highlights**

Inauguration and Welcome Address

The event commenced with an inspiring welcome address by the college principal, highlighting the importance of celebrating women's achievements and advocating for gender equality. He emphasized the college's commitment to creating an inclusive and empowering environment for all students and staff.