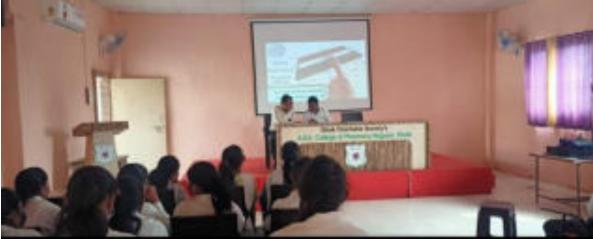

## Report on Guest Lecture on Mental Stress Management and

#### Sickle Cell Anemia

**Date:** 17/02/2023

Venue: DCS's A.R.A. College of Pharmacy.

**No of Participants: 26** 

#### Introduction

DCS's A.R. A. College of Pharmacy organized an enlightening guest lecture on mental stress management and Sickle Cell Anemia to enhance students' knowledge and awareness about two significant health-related topics. The guest lecture aimed to equip students with essential information on coping with stress and understanding the medical aspects of Sickle Cell Anemia, enabling them to become informed and empathetic healthcare professionals.