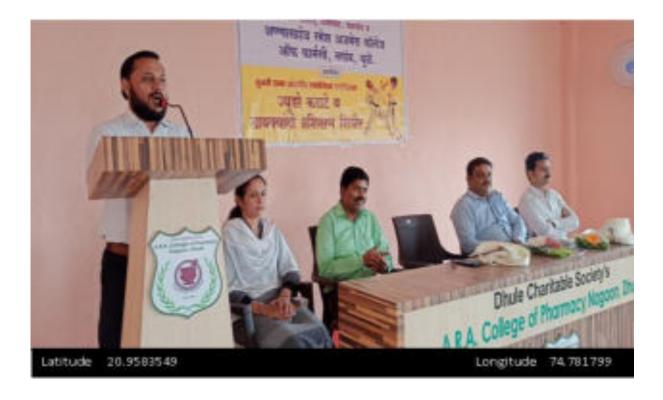

Principal Dr. Rajendra D. Wagh (M.Pharm. Ph.D.)

Ref No.: DCS/ARACOP/

Date:

#### **Conclusion:**

The Women's Day Safety & Empowerment event at DCS's A.R. A. College of Pharmacy, with its Judo and Karate training and the presence of the Dushant Deshmukh, made a significant contribution to women's empowerment and safety on campus. By providing practical self-defense skills, raising awareness about women's safety issues, and fostering empathy and understanding among the college community, the event had a positive and lasting impact. It strengthened the commitment of the college to create an inclusive and safe environment where women feel empowered and respected. Such initiatives play a crucial role in building a society that promotes gender equality and the well-being of all its members.







## ANNASAHEB RAMESH AJMERA COLLEGE OF PHARMACY Approved by PCI, New Delhi and affiliated to KBC North Maharashtra University, Jalgaon.

Accredited by NBA (B. Pharmacy) President

Principal Dr. Rajendra D. Wagh (M.Pharm. Ph.D.)

Hon'ble Ashishji R. Ajmera (8.Com, MBA)

Ref No.: DCS/ARACOP/

Date:



## Dhule Charitable Society's A. R. A. College of Pharmacy

Mumbui-Agra Road, Nagaon, Dhule-424 005 Issaracopii gmail.com Ph: (02562) 243021,22 E-mail: desaracop@gmail.com

Web site, www.aracopdhale.org Fax: (02562)241008

PPROVED BY: PCI, AICTE NEW BELHI, GOVT.OF MAHARASHTRA & AFFILIATED TO: N.M.U., JALGAON

Date: -

## ATTENDANCE SHEET

Class: Pharman

Type of Event:

Empowerment. Title of Event: Womens Day Sofety of

Name of Guest/Visit Place:

| Sr. No | Roll No. | Name of Beneficiary/