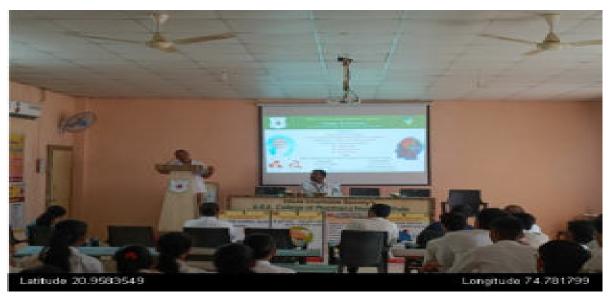

## Report on Guest Lecture on Mental Stress Management and

#### Sickle Cell Anemia

**Date:** 17/02/2023

Venue: DCS's A.R.A. College of Pharmacy.

**No of Participants: 26** 

#### Introduction

DCS's A.R. A. College of Pharmacy organized an enlightening guest lecture on mental stress management and Sickle Cell Anemia to enhance students' knowledge and awareness about two significant health-related topics. The guest lecture aimed to equip students with essential information on coping with stress and understanding the medical aspects of Sickle Cell Anemia, enabling them to become informed and empathetic healthcare professionals.

### **Guest Speakers**

Mental Stress Management: Dr. Jagdish Zire, delivered the lecture on managing mental stress effectively.

Sickle Cell Anemia: Dr. Gunjal, shared valuable insights about the genetic disorder.