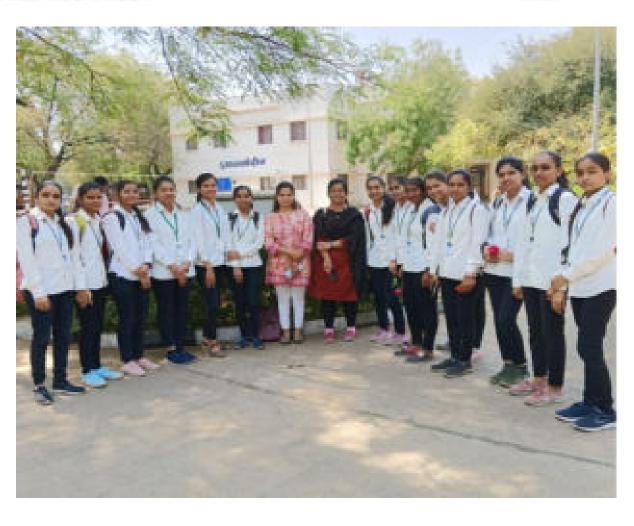

# Report on Women's Day Celebration at DCS's A.R. A. College of Pharmacy

Event Detail: Women's Day Celebration

**Date:** 08/03/2023

No of Participants: 21

#### Introduction

International Women's Day, celebrated annually on March 8th, honors the social, economic, cultural, and political achievements of women worldwide. DCS's A.R. A. College of Pharmacy organized a grand Women's Day celebration to commemorate the indomitable spirit of women and to promote gender equality and women's empowerment within the academic community.

#### **Event Highlights**

Inauguration and Welcome Address

The event commenced with an inspiring welcome address by the college principal, highlighting the importance of celebrating women's achievements and advocating for gender equality. He emphasized the college's commitment to creating an inclusive and empowering environment for all students and staff.