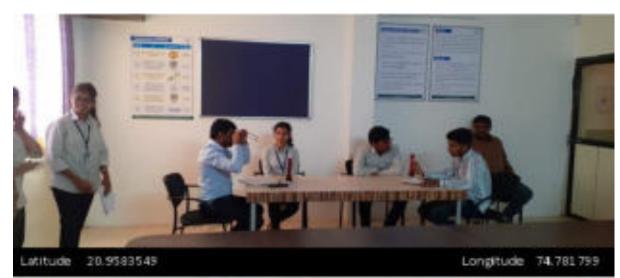

# Report on Women's Day Celebration at DCS's A.R. A. College of Pharmacy

Event Detail: Women's Day Celebration

**Date:** 08/03/2023

No of Participants: 21

#### Introduction

International Women's Day, celebrated annually on March 8th, honors the social, economic, cultural, and political achievements of women worldwide. DCS's A.R. A. College of Pharmacy organized a grand Women's Day celebration to commemorate the indomitable spirit of women and to promote gender equality and women's empowerment within the academic community.

#### **Event Highlights**

Inauguration and Welcome Address

The event commenced with an inspiring welcome address by the college principal, highlighting the importance of celebrating women's achievements and advocating for gender equality. He emphasized the college's commitment to creating an inclusive and empowering environment for all students and staff.