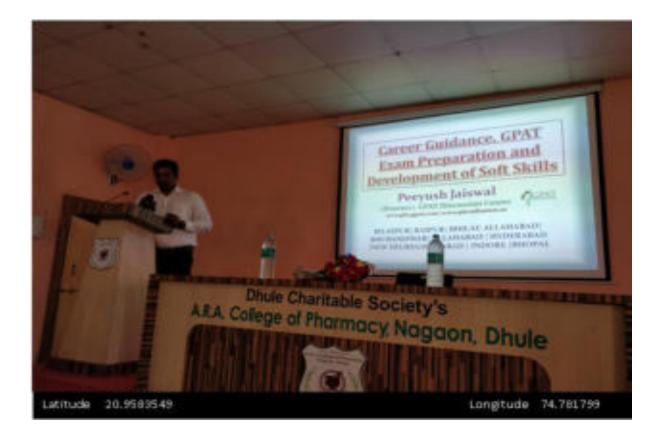

Career Guidance: The guest lecture provided valuable insights into the fields of psychology and hematology, inspiring students to consider pursuing careers in these specialties.