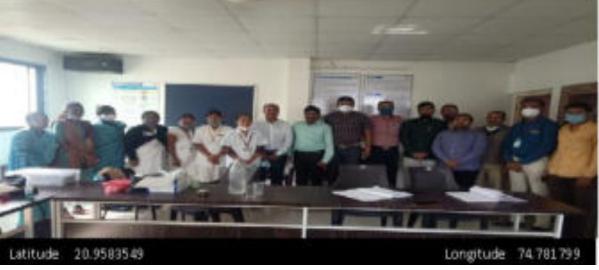

# Report on Women's Day Celebration at DCS's A.R. A. College of Pharmacy

Event Detail: Women's Day Celebration

**Date:** 08/03/2023

No of Participants: 21

#### Introduction

International Women's Day, celebrated annually on March 8th, honors the social, economic, cultural, and political achievements of women worldwide. DCS's A.R. A. College of Pharmacy organized a grand Women's Day celebration to commemorate the indomitable spirit of women and to promote gender equality and women's empowerment within the academic community.