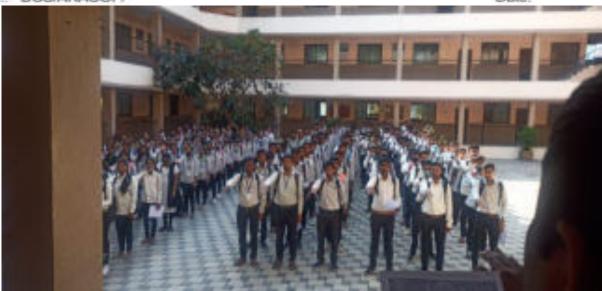

# Report on Women's Day Celebration at DCS's A.R. A. College of Pharmacy

Event Detail: Women's Day Celebration

**Date:** 08/03/2023

No of Participants: 21

#### Introduction

International Women's Day, celebrated annually on March 8th, honors the social, economic, cultural, and political achievements of women worldwide. DCS's A.R. A. College of Pharmacy organized a grand Women's Day celebration to commemorate the indomitable spirit of women and to promote gender equality and women's empowerment within the academic community.