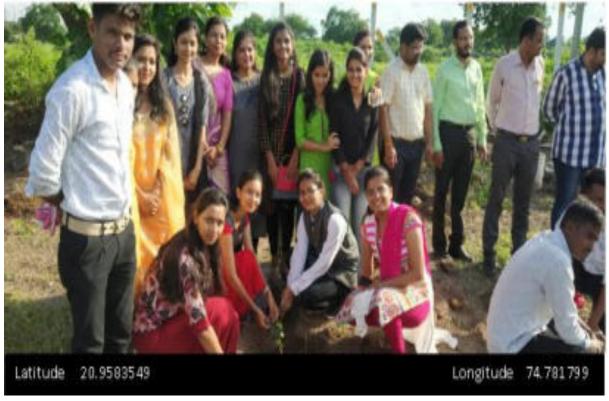

SAHEB RAMESH A MERA COLLEGE OF PHARMACY

Accredited by NBA (B. Pharmacy)

roved by PCI, New Delhi and affiliated to KBC North Maharashtra University, Jalgaon. President ton'ble Ashishji R. Ajmera (8.Com, MBA)

Principal Dr. Rajendra D. Wagh (M.Pharm. Ph.D.)

DCS/ARACOP/

Date:

students, faculty, and staff in tree planting and environmental awareness activities, the drive promoted a sense of responsibility towards preserving nature.

The impact of the drive extends beyond the college campus, as it contributes to the larger global effort to combat climate change and protect our planet's natural resources. As the college continues to nurture and care for the newly planted trees, it reinforces the importance of collective action in building a greener, healthier, and more sustainable future.







## ANNASAHEB RAMESH AJMERA COLLEGE OF PHARMACY

Approved by PCI, New Delhi and affiliated to KBC North Maharashtra University, Jalgaon.
Accredited by NBA (B. Pharmacy)

President Hon'ble Ashishji R. Ajmera (8.Com, MBA) Principal Dr. Rajendra D. Wagh (M.Pharm. Ph.D.)

Date:

Ref No.: DCS/ARACOP/

A. R. A. College of Pharmacy

Mumbai-Ages Road, Nagson, Dhule-424 005 Ph: (02562) 243021,22 E-meil: desarscop@presil.com

Web site: www.amcopdbale.org APPROVED BY: PCL AICTE NEW DELIH, GOVT.OF MAHARASITTRA &

Park

AFFRATED TO: N.M.U., JALGAON

Date: - | 05/03/ 2004

## ATTENDANCE SHEET

Class: D. Pharm B. Pherry

Type of Event: Tree placedation

Name of Guest/Visit Place:

| Sr. No         | Roll No.  | Name of Beneficiary/ Students                         | Signature         |
|------------