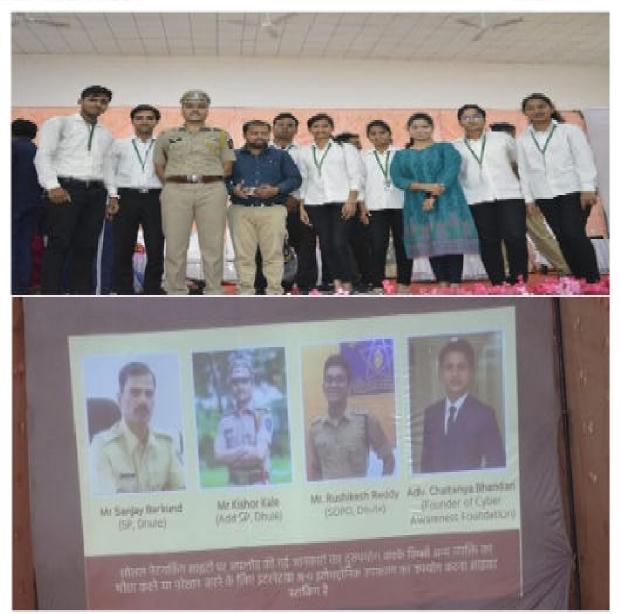

r Paths: The lecture inspired students to consider pursuing careers in the cyber law domain and contribute to cybercrime prevention.

#### **Conclusion**

The guest lecture by Mr. Kishor Kale on the Cyber Cell Department proved to be an enlightening and eye-opening session for students at DCS's A.R. A. College of Pharmacy. The event provided valuable insights into cybercrime prevention, the legal aspects of cyber offenses, and the commendable efforts of the Cyber Cell in ensuring online safety.

## ANNASAHEB RAMESH AJMERA COLLEGE OF PHARMACY



Approved by PCI, New Delhi and affiliated to KBC North Maharashtra University, Jalgaon.
Accredited by NBA (8. Pharmacy)

President Hon'ble Ashishji R. Ajmera (B.Com, MBA) Principal Dr. Rajendra D. Wagh (M.Pharm. Ph.D.)

Ref No.: DCS/ARACOP/

Date:





Principal
Dhule Charteble Society's
Annasaheb Ramesh Ajment
Cologs of Phemory, Septon, Dua

## ANNASAHEB RAMESH AJMERA COLLEGE OF PHARMACY Approved by PCI, New Delhi and affiliated to KBC North Maharashtra University, Jalgaon.



Accredited by NBA (8. Pharmacy)
President
Hon'ble Ashishji R. Ajmera
(8.Com, MBA)

Principal Dr. Rajendra D. Wagh (M.Pharm. Ph.D.)

Ref N

A. R. A. College of Pharmacy

Mumbai-Agra Road, Nagaon, Dhule-424 005

E-mail: desaracopii/gmail.com Web site: www.aracopdhale.org Ph: (02562) 243021,22

Fax: (02562)241008

PPROVED BY: PCL AICTE NEW DELHI, GOVT OF MAHARASHTRA &

AFFILIATED TO: N.M.E., JALGAON

Date: - 14/12/2.224

|             | -1-31     | ATTENDANCE SHEET              |              |    |
|-------------|-----------|-------------------------------|-----