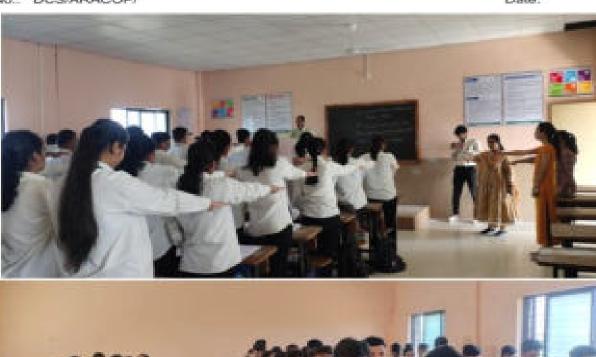

# Report on Women's Day Celebration at DCS's A.R. A. College of Pharmacy

Event Detail: Women's Day Celebration

**Date:** 08/03/2023

No of Participants: 21

#### Introduction

International Women's Day, celebrated annually on March 8th, honors the social, economic, cultural, and political achievements of women worldwide. DCS's A.R. A. College of Pharmacy organized a grand Women's Day celebration to commemorate the indomitable spirit of women and to promote gender equality and women's empowerment within the academic community.