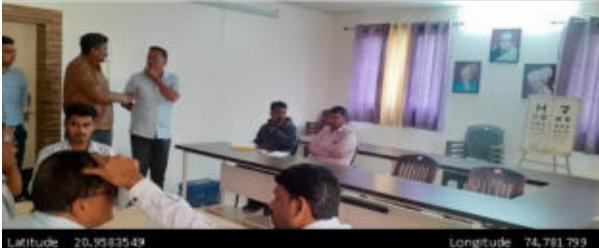

# Report on Women's Day Celebration at DCS's A.R. A. College of Pharmacy

Event Detail: Women's Day Celebration

**Date:** 08/03/2023

No of Participants: 21

Panel Discussion on "Women in Leadership: Breaking Barriers"

A thought-provoking panel discussion was conducted, featuring accomplished women leaders from various fields, including healthcare, academia, and social entrepreneurship. The panelists shared their experiences, challenges, and triumphs, inspiring the audience with their remarkable stories.