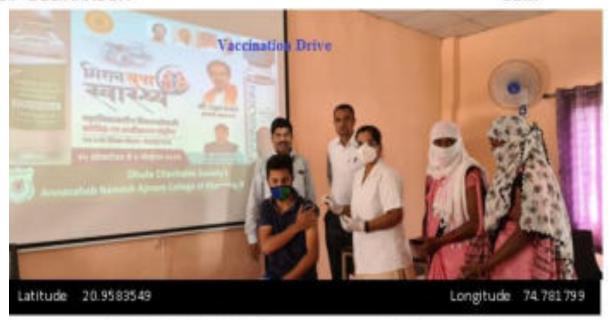

lines, the college successfully executed the drive, contributing to the broader global effort in controlling the pandemic.

The impact of the vaccination drive extends beyond the college campus, positively influencing the surrounding community by promoting vaccine awareness and responsible citizenship. Moving forward, the college will continue to collaborate with health authorities and support ongoing vaccination initiatives to protect its community and contribute to the fight against COVID-19.

## ANNASAHEB RAMESH AJMERA COLLEGE OF PHARMACY



Approved by PCI, New Deihi and affiliated to KBC North Maharashtra University, Jalgaon. Accredited by NBA (B. Pharmacy)

President Hon'ble Ashishji R. Ajmera (8.Com, MBA) Principal Dr. Rajendra D. Wagh (M.Pharm. Ph.D.)

Ref No.: DCS/ARACOP/

Date:





Latitude 20.9583549

Longitude 74.781799



Principal
Principal
Dhule Charteble Society's
Anneabel: Remesh Almons
Cologs of Phenosy, Report Dual

## ANNASAHEB RAMESH AJMERA COLLEGE OF PHARMACY

Accredited by NBA (B. Pharmacy)

Approved by PCI, New Delhi and affiliated to KBC North Maharashtra University, Jalgaon. President Hon'ble Ashishji R. Ajmera (B.Com, MBA)

Principal Dr. Rajendra D. Wagh

Date:

Ref No.: DCS/ARACOP/

(M.Pharm. Ph.D.)



Dhule Charitable Society's A. R. A. College of Pharmacy

Mumbai-Agra Road, Nagaon, Dhule-424 005 E-mail: desaracop@gmail.com

Ph: (02562) 243021,22 Fax: (02562)241008 Web site: www.aracopdhale.org PPROVED BY: PCL AICTE NEW DELIE, GOVT OF MAHARASHTRA &

AFFILIATED TO: N.M.U., JALGAON

Date: -ATTENDANCE SHEET

| lass: | D. 1      | Phorm / B. Phorm