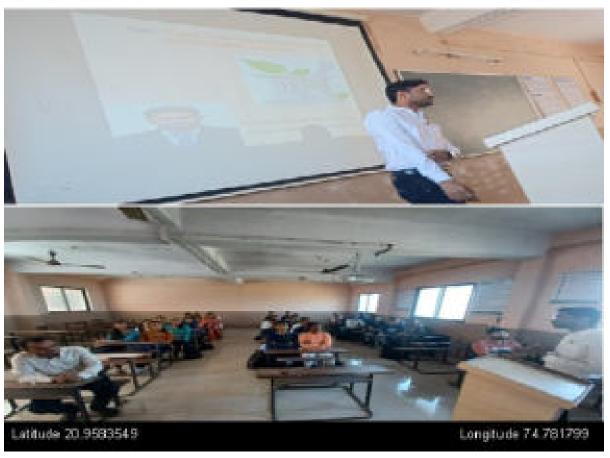

## Report on Guest Lecture on Mental Stress Management and

#### Sickle Cell Anemia

**Date:** 17/02/2023

Venue: DCS's A.R.A. College of Pharmacy.

**No of Participants: 26** 

#### Introduction

DCS's A.R. A. College of Pharmacy organized an enlightening guest lecture on mental stress management and Sickle Cell Anemia to enhance students' knowledge and awareness about two significant health-related topics. The guest lecture aimed to equip students with essential information on coping with stress and understanding the medical aspects of Sickle Cell Anemia, enabling them to become informed and empathetic healthcare professionals.

### **Guest Speakers**

Mental Stress Management: Dr. Jagdish Zire, delivered the lecture on managing mental stress effectively.

Sickle Cell Anemia: Dr. Gunjal, shared valuable insights about the genetic disorder.