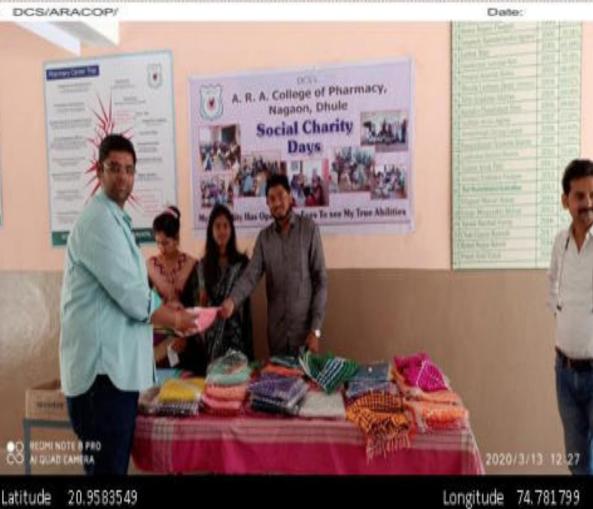

Impact: By supporting charitable organizations, the college contributed to sustainable development and positive change in the lives of the beneficiaries.

### **Conclusion**

The Social Charity Day conducted by DCS's A.R.A College of Pharmacy was a resounding success in promoting community engagement, raising funds for charitable causes, and spreading social awareness. The event demonstrated the college's commitment to making a positive impact on society and creating responsible and compassionate future leaders.

# ANNASAHEB RAMESH AJMERA COLLEGE OF PHARMACY



Approved by PCI, New Delhi and affiliated to KBC North Maharashtra University, Jalgaon. Accredited by NBA (B. Pharmacy)

President Hon'ble Ashishji R. Ajmera (B.Com, MBA)

Principal Dr. Rajendra D. Wagh (M.Pharm. Ph.D.)

Ref No.:







# ANNASAHEB RAMESH AJMERA COLLEGE OF PHARMACY



Approved by PCI, New Delhi and affiliated to KBC North Maharashtra University, Jalgaon. Accredited by NBA (B. Pharmacy)

President Hon'ble Ashishji R. Ajmera (8.Com, MBA)

Principal Dr. Rajendra D. Wagh (M.Pharm. Ph.D.)

Ref No.: DCS/ARACOP/

Date:



### Dhuic Charitable Society's A. R. A. College of Pharmacy

Mumbel-Agra Road, Nagaon, Dhule-424 005

E-mail: desanscop@gnail.com Ph: (02562) 243021,22

Web site: www.asseppdisele.org Pas: (02562) 241008
APPROVED BY: PCI, ABCYE NEW DELIH, GOVT.OF MAHARASHTRA & AFFILIATED TO: NALU., JALGAON

> Date: -D 3/202 B

### ATTENDANCE SHEET

Type of Event:

Title of Event: Social

Name of Guest/Visit Place:

| Sr. No | Roll No. | Name of Baneficiary/ Students