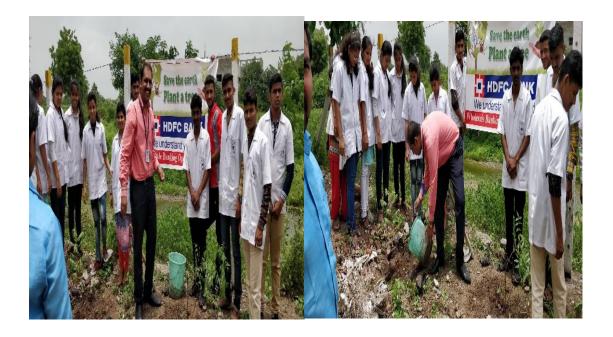

#### Name Of The Activity: Tree Planation

Venue: Nagaon Hill Area

Date: 02/08/2018

Students: 50

Brief Report: HDFC Bank to organigation program save the earth plant tree

**Dhule Charitable Society's** 

Annasaheb Ramesh Ajmera College of Pharmacy, Nagaon, Dhule