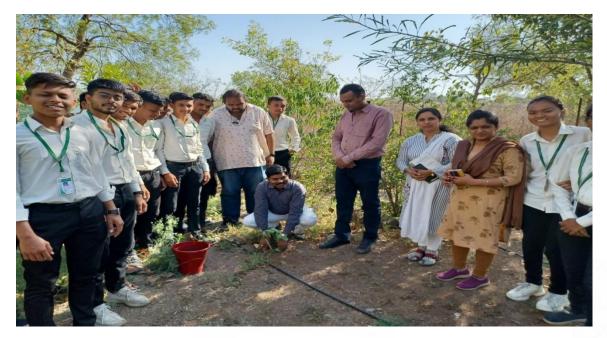

Ref No.: DCS/ARACOP/

Date:

Name of the activity: Tree Plantation Venue: Nimdale Village Tal. Dist. Dhule Date: 26/04/2022 Students: 15-20 Brief report:

Take care of the trees, they will take care of you" under this title Dhule Charitable Society's A. R. A. College of Pharmacy, Nagaon, Dhule has organized Tree plantation event at Medicinal Garden of College campus on 26<sup>th</sup> April 2022. The students of B. Pharmacy who actively participated in Tree plantation event with presence of Principal Dr. Rajendra D. Wagh, Dr. Umesh P. Joshi HOD. The Teaching staff Mrs. Ujwala P. Mahale, Mr. Chetan V. Jain, had taken the efforts for the success of Tree Plantation.