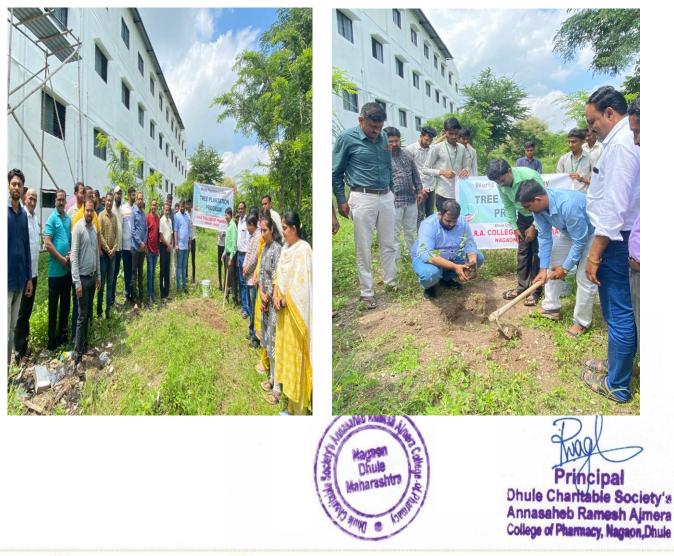

Ref No.: DCS/ARACOP/

Date:

......

Venue: Dhule Charitable Society's A. R. A. College Of Pharmacy, Nagaon,

Dhule

Date: 13/07/2018

#### Students: 50

#### **Brief Report:**

Trees release oxygen and spread it in the air. Without oxygen we cannot live for a moment even.

Without oxygen, the animal world will die away. So tree plantation program was conducted. The p r o g r a m w . a s c o n d u c t e d i n collaboration with Rotary Club of Vidyanagari Dhule. Rot. Raju Gujar, D r. S a n j e e v a n K u l k a r n i , R o t . Dr. R.B.Patil, Rot. Vilas Badgujar, Rot. Dr. Nitin Shirole, Rot. Kailaspati Chittam, Rot. Shailesh Patil, Principal Dr. R.D Wagh all teaching, nonteaching and students of B. Pharmacy and M. Pharmacy took active participation in this event.