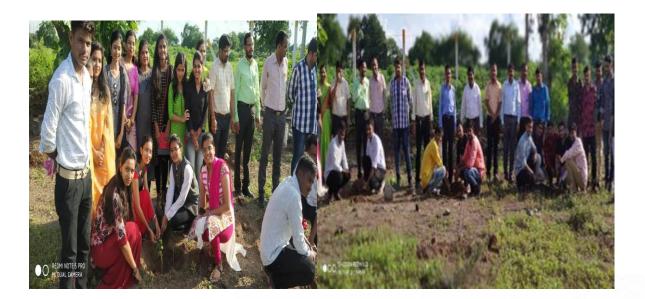

Principal Dr. Rajendra D. Wagh (M.Pharm. Ph.D.)

Ref No.: DCS/ARACOP/

Date:

Name Of The Activity: Tree Plantation Venue: Nagaon Village Tal. Dist. Dhule Date : 23/11/2019 Students: 40-50 And Staff Brief Pepert:

Brief Report:

DCS's. A.R.A.college of pharmacy was organized tree plantation on 5thseptember 2019. Near about 50 different types of plant especially medicinal plant like neem, aloevera, vinca were planted and some ornamental plants like gulmohar, parijatak also planted in college premises.