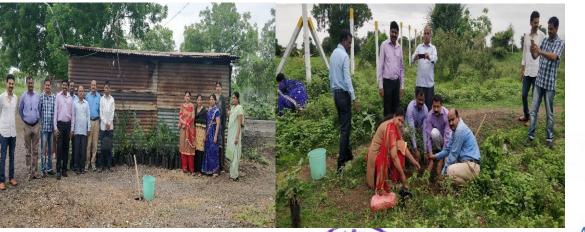

Principal Dr. Rajendra D. Wagh (M.Pharm. Ph.D.)

Ref No.: DCS/ARACOP/

Date:

Name Of The Activity: Tree Plantation Venue: Nagaon Village Tal. Dist. Dhule Date : 23/11/2019 Students: 40-50 And Staff Brief Pepert:

Brief Report:

DCS's. A.R.A.college of pharmacy was organized tree plantation on 5thseptember 2019. Near about 50 different types of plant especially medicinal plant like neem, aloevera, vinca were planted and some ornamental plants like gulmohar, parijatak also planted in college premises.