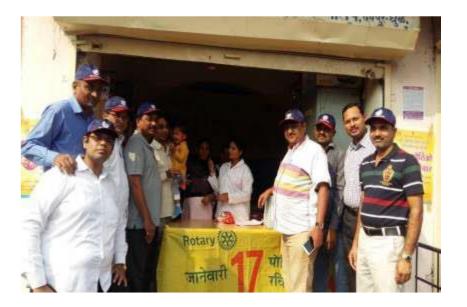

Ref No.: DCS/ARACOP/

Date:

Name of the activity: Polio Nirmulam Program Venue: K.C. Ajmera Ayurvdic Mahavidyalaya Dhule Date: 17/01/2019 Students: 20

#### **Brief report:**

Polio Nirmulam Program at K.C. Ajmera Ayurvdic Mahavidyalaya Dhule on 17 January 2019 At Roteract Club of Dhule and motivate the physically handicap and mentally retired patients at shree Sanskar matimandaha Kendra, Dhule on 25 Sept 2018